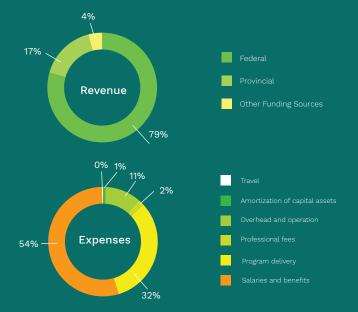

## Highlights from the 2022-2023 Financial Report

| Revenue                  | 2022 - 2023  | 2021 - 2022  | % CHANGE |
|--------------------------|--------------|--------------|----------|
| Federal                  | \$29,172,059 | \$19,988,804 | 45.9%    |
| Provincial - Nova Scotia | \$6,192,997  | \$5,624,039  | 10.1%    |
| Other funding sources    | \$1,485,316  | \$1,369,466  | 8.5%     |
| TOTAL                    | \$36,850,372 | \$26,982,309 | 36.6%    |

| Expenses                       | 2022 - 2023  | 2021 - 2022  | % CHANGE |
|--------------------------------|--------------|--------------|----------|
| Amortization of capital assets | \$303,810    | \$420,457    | -27.7%   |
| Overhead and operation         | \$3,745,414  | \$2,639,693  | 41.9%    |
| Professional fees              | \$619,434    | \$311,556    | 98.8%    |
| Program delivery               | \$11,388,693 | \$5,473,710  | 108.1%   |
| Salaries and benefits          | \$19,288,304 | \$16,748,429 | 15.2%    |
| Travel                         | \$87,785     | \$145,157    | -39.5%   |
| TOTAL                          | \$35,433,440 | \$25,739,002 | 37.7%    |